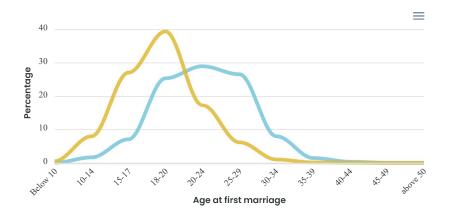

े <table-cell></table-cell> | En 🕌 |
|-------------------|-----------------------------|----------------------------|-------------|-----------|------------|---------------|------------------------------|------|
| Select a province | Select a district           | Select a municipality      |             |           |            |               |                              |      |
| Koshi × ▼         | Morang × ▼                  | Ratuwamai Municipality × 🔻 |             |           |            |               |                              |      |

# Population size and distribution

#### **Population Highlights**



 $\equiv$ 

### Population by 5 year age group and sex



### Ward wise population distribution



# **Marital status**

### Marital status



### Age at first marriage



### Age at first marriage



# **Disability**

POPULATION WITH DISABILITY

FEMALE WITH DISABILITY

**1.7**%

**1.4**%

MALE WITH DISABILITY

### Population with disability by type



# **Birth registration**

Birth registration

 $\equiv$ 



# Other

Number of household heads by sex and age groups



7 of 7 4/6/2023, 8:03 AM