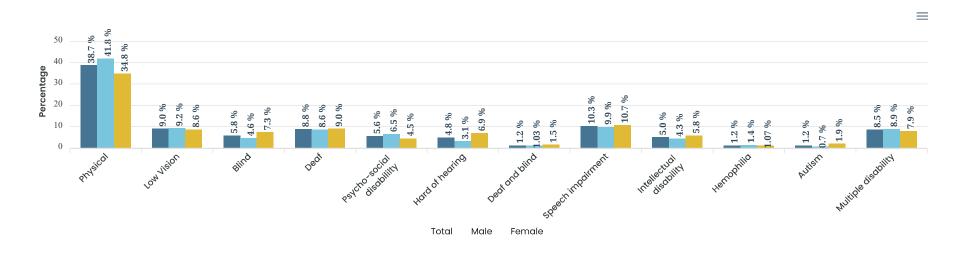

# **Disability**

POPULATION WITH DISABILITY

FEMALE WITH DISABILITY

**1.7**%

**1.4**%

MALE WITH DISABILITY

### Population with disability by type