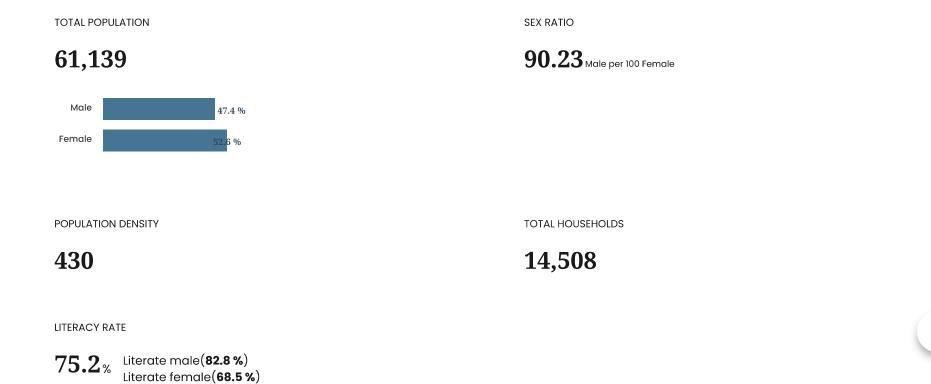

ulation and Housing Census 2021



| Home Household    | Population Browse<br>topics | by Browse by topics        | Downloads ▼ | Downloads | How to use | Mobile<br>app | ने <table-cell></table-cell> | En 🕌 |
|-------------------|-----------------------------|----------------------------|-------------|-----------|------------|---------------|------------------------------|------|
| Select a province | Select a district           | Select a municipality      |             |           |            |               |                              |      |
| Koshi × ▼         | Morang × ▼                  | Ratuwamai Municipality × 🔻 |             |           |            |               |                              |      |

# Population size and distribution

#### **Population Highlights**



 $\equiv$ 

### Population by 5 year age group and sex



### Ward wise population distribution



# **Marital status**

### Marital status



### Age at first marriage



### Age at first marriage



# **Disability**

POPULATION WITH DISABILITY

FEMALE WITH DISABILITY

**1.7**%

**1.4**%

MALE WITH DISABILITY

### Population with disability by type



# **Birth registration**

Birth registration

 $\equiv$ 



# Other

Number of household heads by sex and age groups



7 of 7 4/6/2023, 8:03 AM