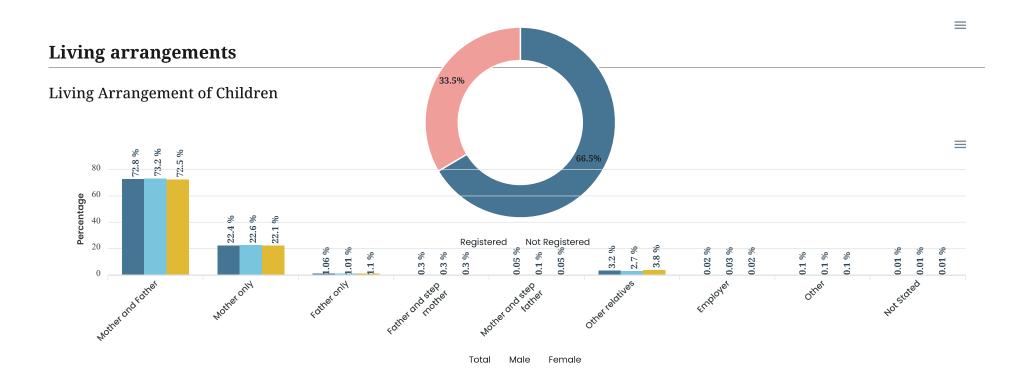

istrict           | Select a municipality      |             |           |            |               |                              |      |
| Koshi × ▼         | Morang × ▼                  | Ratuwamai Municipality × 🔻 |             |           |            |               |                              |      |

# Population size and distribution

#### **Population Highlights**



 $\equiv$ 

### Population by 5 year age group and sex



### Ward wise population distribution



# **Marital status**

### Marital status



### Age at first marriage



### Age at first marriage



# **Disability**

POPULATION WITH DISABILITY

FEMALE WITH DISABILITY

**1.7**%

**1.4**%

MALE WITH DISABILITY

### Population with disability by type



# **Birth registration**

Birth registration

 $\equiv$ 



# Other

Number of household heads by sex and age groups



7 of 7 4/6/2023, 8:03 AM