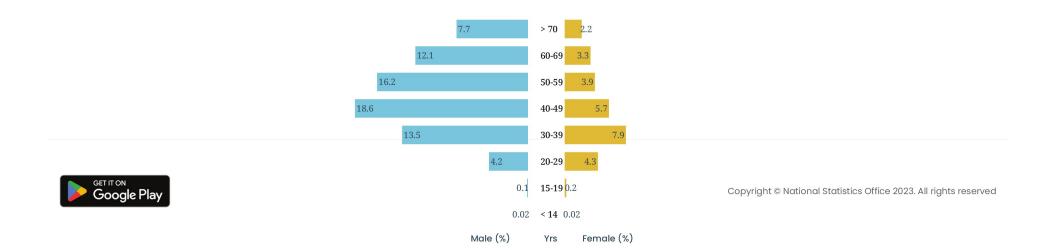

# Other

Number of household heads by sex and age groups

7 of 7 4/6/2023, 8:03 AM