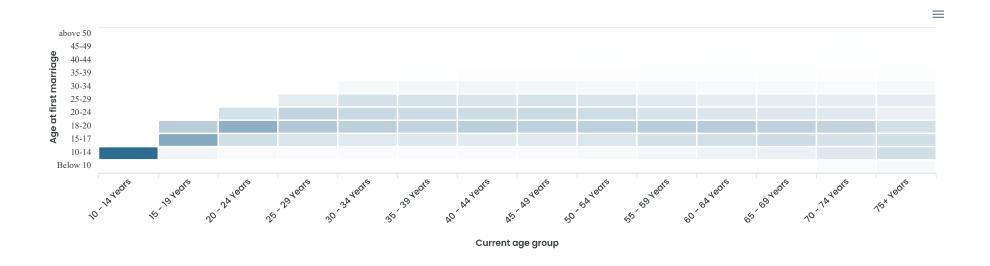

En 🕌 |
|-------------------|-----------------------------|----------------------------|-------------|-----------|------------|---------------|------------------------------|------|
| Select a province | Select a district           | Select a municipality      |             |           |            |               |                              |      |
| Koshi × ▼         | Morang × ▼                  | Ratuwamai Municipality × 🔻 |             |           |            |               |                              |      |

# Population size and distribution

#### **Population Highlights**



 $\equiv$ 

### Population by 5 year age group and sex



### Ward wise population distribution



# **Marital status**

### Marital status



### Age at first marriage



### Age at first marriage



# **Disability**

POPULATION WITH DISABILITY

FEMALE WITH DISABILITY

**1.7**%

**1.4**%

MALE WITH DISABILITY

### Population with disability by type



# **Birth registration**

Birth registration

 $\equiv$ 



# Other

Number of household heads by sex and age groups



7 of 7 4/6/2023, 8:03 AM