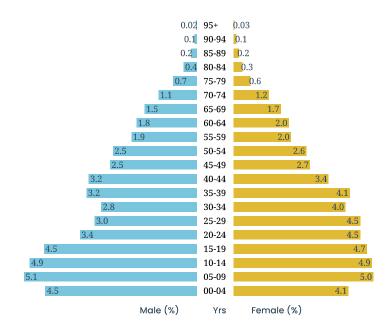

opulation Browse<br>topics | by Browse by topics        | Downloads ▼ | Downloads | How to use | Mobile<br>app | ने <table-cell></table-cell> | En 🕌 |
|-------------------|-----------------------------|----------------------------|-------------|-----------|------------|---------------|------------------------------|------|
| Select a province | Select a district           | Select a municipality      |             |           |            |               |                              |      |
| Koshi × ▼         | Morang × ▼                  | Ratuwamai Municipality × 🔻 |             |           |            |               |                              |      |

# Population size and distribution

#### **Population Highlights**



 $\equiv$ 

### Population by 5 year age group and sex



### Ward wise population distribution



# **Marital status**

### Marital status



### Age at first marriage



### Age at first marriage



# **Disability**

POPULATION WITH DISABILITY

FEMALE WITH DISABILITY

**1.7**%

**1.4**%

MALE WITH DISABILITY

### Population with disability by type



# **Birth registration**

Birth registration

 $\equiv$ 



# Other

Number of household heads by sex and age groups



7 of 7 4/6/2023, 8:03 AM