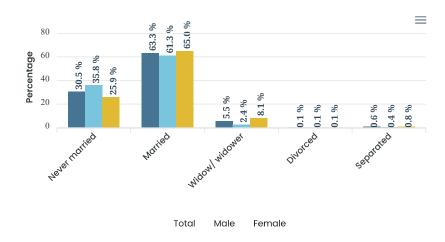

ow to use | Mobile<br>app | ने <table-cell></table-cell> | En 🕌 |
|-------------------|-----------------------------|----------------------------|-------------|-----------|------------|---------------|------------------------------|------|
| Select a province | Select a district           | Select a municipality      |             |           |            |               |                              |      |
| Koshi × ▼         | Morang × ▼                  | Ratuwamai Municipality × 🔻 |             |           |            |               |                              |      |

# Population size and distribution

#### **Population Highlights**



 $\equiv$ 

### Population by 5 year age group and sex



### Ward wise population distribution



# **Marital status**

### Marital status



### Age at first marriage



### Age at first marriage



# **Disability**

POPULATION WITH DISABILITY

FEMALE WITH DISABILITY

**1.7**%

**1.4**%

MALE WITH DISABILITY

### Population with disability by type



# **Birth registration**

Birth registration

 $\equiv$ 



# Other

Number of household heads by sex and age groups



7 of 7 4/6/2023, 8:03 AM