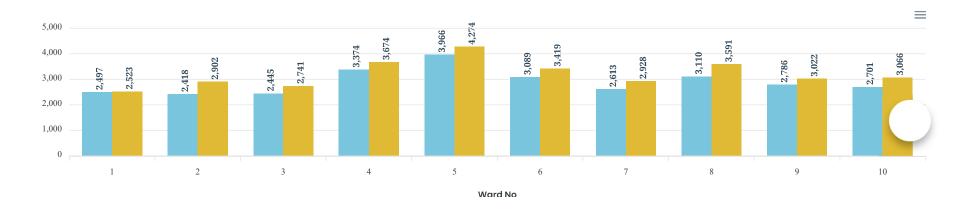

topics        | Downloads ▼ | Downloads | How to use | Mobile<br>app | ने <table-cell></table-cell> | En 🕌 |
|-------------------|-----------------------------|----------------------------|-------------|-----------|------------|---------------|------------------------------|------|
| Select a province | Select a district           | Select a municipality      |             |           |            |               |                              |      |
| Koshi × ▼         | Morang × ▼                  | Ratuwamai Municipality × 🔻 |             |           |            |               |                              |      |

# Population size and distribution

#### **Population Highlights**



 $\equiv$ 

### Population by 5 year age group and sex



### Ward wise population distribution



# **Marital status**

### Marital status



### Age at first marriage



### Age at first marriage



# **Disability**

POPULATION WITH DISABILITY

FEMALE WITH DISABILITY

**1.7**%

**1.4**%

MALE WITH DISABILITY

### Population with disability by type



# **Birth registration**

Birth registration

 $\equiv$ 



# Other

Number of household heads by sex and age groups



7 of 7 4/6/2023, 8:03 AM